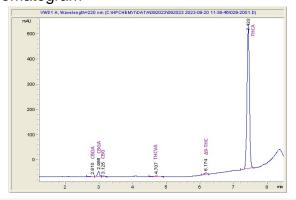

## Sample 656-092023-014

Gelato 41-A

Sample Submitted: 09-20-2023; Report Date: 09-26-2023

# Gelato 41-A

Plant Material: Flower

#### Chromatogram



#### Cannabinoid Profile



### Cannabinoid Profile by HPLC

0.24%

Delta-9-THC

0.00%

CBD

| Cannabinoid          | % wt  | mg/g   |
|----------------------|-------|--------|
| CBGA                 | 0.858 | 8.58   |
| CBG                  | 0.154 | 1.54   |
| THCVa                | 0.237 | 2.37   |
| Delta-9-THC          | 0.24  | 2.4    |
| THCA                 | 27.38 | 273.76 |
| Total Cannabinoids   | 28.87 | 288.7  |
| Calculated Total THC | 24.25 | 242.49 |
| Calculated CBD Yield | 0.00  | 0.00   |

Calculated Total THC = Delta-9-THC + 0.877 \* THCA Calculated Maximum CBD Yield = CBD + 0.877 \* CBDA

28.87%

**Total Cannabinoids** 

### Marin Analytics, LLC

250 Bel Marin Keys Blvd, Suite D4 Novato, CA 94949

833-321-TEST / info@marinanalytics.com

Sara Biancalca
Sara Biancalca