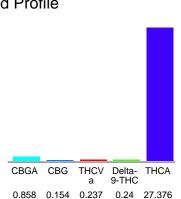

#### Cannabinoid Profile

### Cannabinoid Profile by HPLC

0.24%

Delta-9-THC

0.00%

CBD

| Cannabinoid          | % wt  | mg/g   |
|----------------------|-------|--------|
| CBGA                 | 0.858 | 8.58   |
| CBG                  | 0.154 | 1.54   |
| THCVa                | 0.237 | 2.37   |
| Delta-9-THC          | 0.24  | 2.4    |
| THCA                 | 27.38 | 273.76 |
| Total Cannabinoids   | 28.87 | 288.7  |
| Calculated Total THC | 24.25 | 242.49 |
| Calculated CBD Yield | 0.00  | 0.00   |