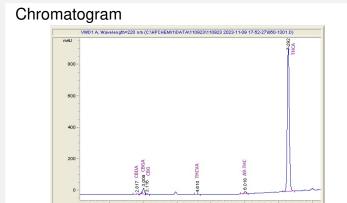

## Cannabinoid Profile by HPLC

0.26%

Delta-9-THC

0.00% **CBD** 

30.39%

**Total Cannabinoids** 

| Cannabinoid          | % wt  | mg/g   |
|----------------------|-------|--------|
| CBDA                 | 0.063 | 0.63   |
| CBGA                 | 1.027 | 10.27  |
| CBG                  | 0.142 | 1.42   |
| THCVa                | 0.143 | 1.43   |
| Delta-9-THC          | 0.262 | 2.62   |
| THCA                 | 28.75 | 287.52 |
| Total Cannabinoids   | 30.39 | 303.9  |
| Calculated Total THC | 25.97 | 259.70 |
| Calculated CBD Yield | 0.06  | 0.55   |
|                      |       |        |