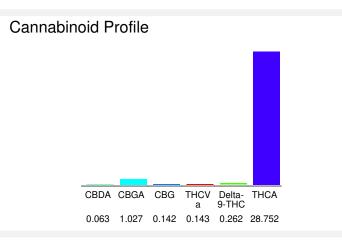

## Cannabinoid Profile by HPLC

0.26%

Delta-9-THC

0.00% **CBD** 

30.39%

**Total Cannabinoids** 

| Cannabinoid          | % wt  | mg/g   |
|----------------------|-------|--------|
| CBDA                 | 0.063 | 0.63   |
| CBGA                 | 1.027 | 10.27  |
| CBG                  | 0.142 | 1.42   |
| THCVa                | 0.143 | 1.43   |
| Delta-9-THC          | 0.262 | 2.62   |
| THCA                 | 28.75 | 287.52 |
| Total Cannabinoids   | 30.39 | 303.9  |
| Calculated Total THC | 25.97 | 259.70 |
| Calculated CBD Yield | 0.06  | 0.55   |
|                      |       |        |