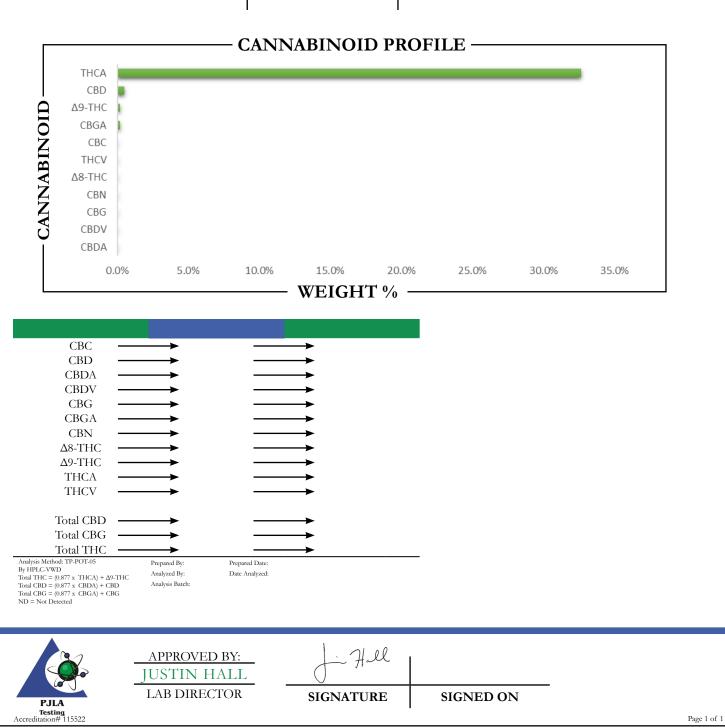

## **REPORT** PREPARED FOR:

PROJECT# LAB ID REPORT DATE

SAMPLE NAME: DATE RECEIVED:

This is a Badger Labs Certificate of Analysis and may not be reproduced without written approval from Badger Labs. Badger Labs maintains strict confidentiality of all client data. Any information regarding an analysis is shared only with the the individuals designated on the Laboratory Chain of Custody (COC) as contacts unless authorization is received. Limits of Quantification (LOQ) are available upon request. This report complies to the requirements of the ISO/IEC 17025:2017 standard. Review the results, expanded uncertainty and specifications to ensure they meet your requirements. Uncertainty values are available upon request.