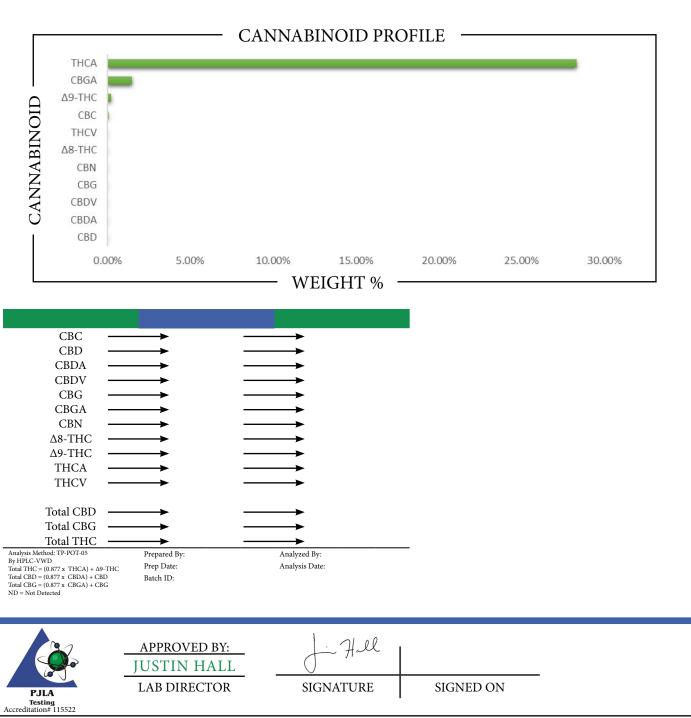

## CERTIFICATE OF ANALYSIS







This is a Badger Labs Certificate of Analysis and may not be reproduced without written approval from Badger Labs. Badger Labs maintains strict confidentiality of all client data. Any information regarding an analysis is shared only with the the individuals designated on the Laboratory Chain of Custody (COC) as contacts unless authorization is received. Limits of Quantification (LOQ) are available upon request. This report complies to the requirements of the ISO/IEC 17025:2017 standard. Review the results, expanded uncertainty and specifications to ensure they meet your requirements. Uncertainty values are available upon request.