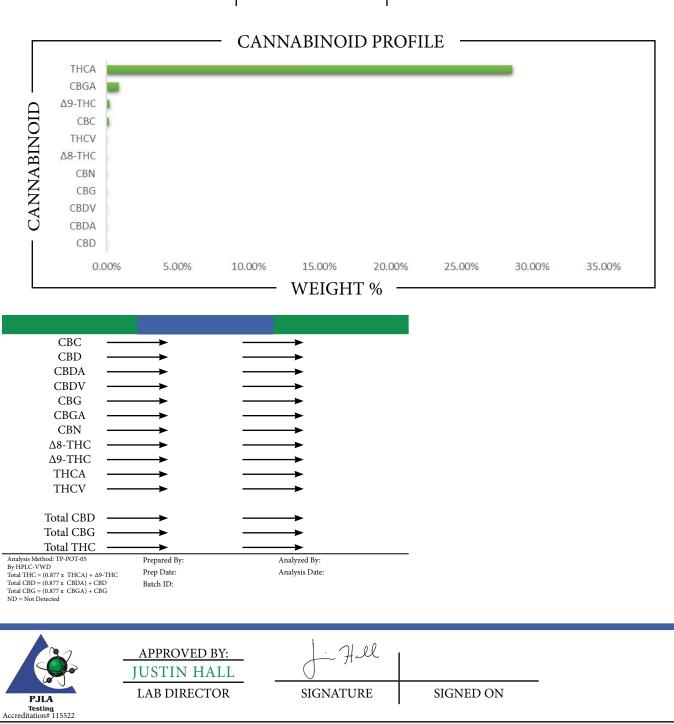

## CERTIFICATE OF ANALYSIS







This is a Badger Labs Certificate of Analysis and may not be reproduced without written approval from Badger Labs. Badger Labs maintains strict confidentiality of all client data. Any information regarding an analysis is shared only with the the individuals designated on the Laboratory Chain of Custody (COC) as contacts unless authorization is received. Limits of Quantification (LOQ) are available upon request. This report complies to the requirements of the ISO/IEC 17025:2017 standard. Review the results, expanded uncertainty and specifications to ensure they meet your requirements. Uncertainty values are available upon request.